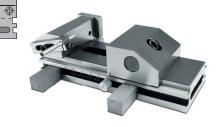

## **PRODUCT DESCRIPTION**

» For horizontal, vertical and lateral milling, grinding, inspection and EDM work

- » Pull-down effect prevents lifting of the workpiece
- » Angle accuracy and parallelism of 0.003/100 mm
- » Actuation via hexagon key and quick adjustment via stub shaft

## **MATERIAL**

» Hardened steel, 60 HRC

## **INCLUDED IN THE DELIVERY**

» Includes clamping claws, clamping key, adjustable and fixed stops

| Wt.     | h   | h1 | I   | I1  | <b>SK</b> <sup>1)</sup> | b   | No.         | EUR |
|---------|-----|----|-----|-----|-------------------------|-----|-------------|-----|
| 2.8 kg  | 56  | 28 | 175 | 80  | 5                       | 60  | HWS 510/ 60 | <>  |
| 5.8 kg  | 75  | 40 | 220 | 100 | 10                      | 75  | HWS 510/ 75 | <>  |
| 10.9 kg | 87  | 45 | 260 | 120 | 15                      | 100 | HWS 510/100 | <>  |
| 19.8 kg | 100 | 50 | 330 | 160 | 20                      | 125 | HWS 510/125 | <>  |