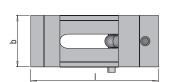

## **INCLUDED IN THE DELIVERY**

» Includes clamping claws, clamping key, adjustable and fixed stops

| Wt.     | h   | h1 | I   | I1  | <b>SK</b> <sup>1)</sup> | b   | No.         | EUR |
|---------|-----|----|-----|-----|-------------------------|-----|-------------|-----|
| 2.8 kg  | 56  | 28 | 175 | 80  | 5                       | 60  | HWS 510/ 60 | <>  |
| 5.8 kg  | 75  | 40 | 220 | 100 | 10                      | 75  | HWS 510/ 75 | <>  |
| 10.9 kg | 87  | 45 | 260 | 120 | 15                      | 100 | HWS 510/100 | <>  |
| 19.8 kg | 100 | 50 | 330 | 160 | 20                      | 125 | HWS 510/125 | <>  |