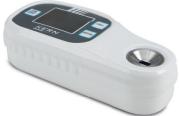

### **DIGITAL REFRACTOMETER**

#### **PRODUCT DESCRIPTION**

- » Process and quality control, lubricant control
- » Large colour display with temperature display
- » Brix value / refractive index selectable
- » Integrated automatic temperature compensation

#### **INCLUDED IN THE DELIVERY**

» Includes calibration solution, pipette, storage case, 2x AAA batteries, leather case

| Precision              | Division  | <b>MB</b> <sup>1)</sup> | No.           | EUR |
|------------------------|-----------|-------------------------|---------------|-----|
| 0.2 %Brix              | 0.1 %Brix | 0-45 %Brix              | MOP 9225/0-45 | < > |
| 1) MB: measuring range |           | ·                       |               |     |

MOP 9225

#