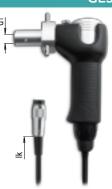

## **PRODUCT DESCRIPTION**

- » Ergonomically shaped polisher attachment
- » Adjustable axial angle
- $\boldsymbol{\gg}$  Low-vibration thanks to the integrated damper
- » Infinitely variable stroke length

## » Clamping and servicing equipment

| Wt.   | n                          | $\mathbf{lk}^{1)}$ | d1 | Motor      | Stroke     | No.             | EUR |
|-------|----------------------------|--------------------|----|------------|------------|-----------------|-----|
| 800 g | 0 - 7600 min <sup>-1</sup> | 1.5 m              | 3  | integrated | 0 - 6,0 mm | GESM 2610/0-6,0 | < > |

1) lk: cable length

Spare parts and repair by request

## **GESM 2610**