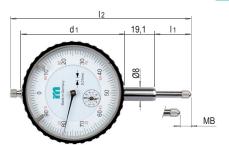

## **INCLUDED IN THE DELIVERY**

» A plastic case

| l1 | 12  | d1 | Wt.   | Fn    | <b>SK</b> <sup>1)</sup> | MB/U <sup>2)</sup> | <b>MB</b> <sup>3)</sup> | No.          | #CU#  |
|----|-----|----|-------|-------|-------------------------|--------------------|-------------------------|--------------|-------|
| 21 | 105 | 58 | 124 g | 0.7 N | 0-100                   | 1                  | 10                      | MUA 10200/10 | XX,YY |

1) SK: dial

2) MB/U: measuring range per revolution

3) MB: measuring range

Pre-calibrated on request