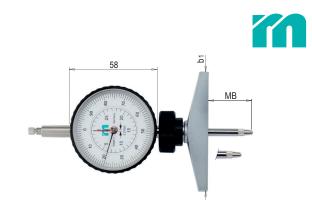

## **PRODUCT DESCRIPTION**

- » Optimal for depth and groove measurement
- » Dial indicator with reverse measuring direction
- » Suitable for numerous applications when combined with the appropriate extension piece

## INCLUDED IN THE DELIVERY

» A plastic case

MUTA 10200

| Wt.         | Fn    | <b>SK</b> <sup>1)</sup> | <b>MB/U</b> <sup>2)</sup> | b1             | <b>MB</b> <sup>3)</sup> | No.              | EUR |
|-------------|-------|-------------------------|---------------------------|----------------|-------------------------|------------------|-----|
| 310 g       | 1.1 N | 0-100                   | 1                         | 80             | 30                      | MUTA 10200/80/30 | < > |
| 1) SK: dial |       |                         | B/U: measuring range      | per revolution | 3) MB: measuring range  |                  |     |