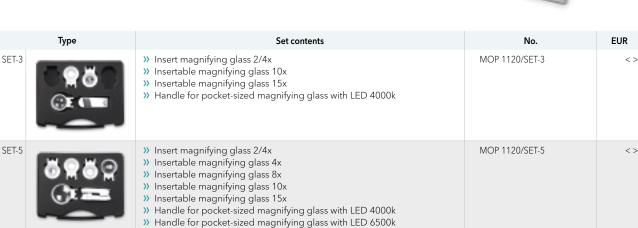

# meusburger

## SET: POCKET SIZED MAGNIFYING GLASSES WITH LED

#### PRODUCT DESCRIPTION

>> Optimal illumination through LED>> Pivoted head

#### INCLUDED IN THE DELIVERY

>>> Battery (AA)