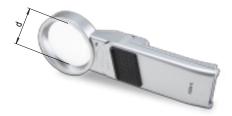

## POCKET SIZED MAGNIFYING GLASS WITH LED

### **PRODUCT DESCRIPTION**

>> Optimal illumination through LED>> Pivoted head

#### INCLUDED IN THE DELIVERY

» Battery (AA)

| d     | Magnification | No.            | EUR |
|-------|---------------|----------------|-----|
| 70/20 | 2x & 4x       | MOP 1120/ 2/ 4 | < > |
| 55    | 4x            | MOP 1120/ 4    | < > |
| 30    | 8x            | MOP 1120/ 8    | < > |
| 30    | 10x           | MOP 1120/10    | < > |
| 22,8  | 15x           | MOP 1120/15    | < > |