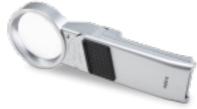

## POCKET SIZED MAGNIFYING GLASS WITH LED

### **PRODUCT DESCRIPTION**

>> Optimal illumination through LED>> Pivoted head

#### INCLUDED IN THE DELIVERY

» Battery (AA)

| d     | Magnification | No.            | EUR |
|-------|---------------|----------------|-----|
| 70/20 | 2x & 4x       | MOP 1120/ 2/ 4 | < > |
| 55    | 4x            | MOP 1120/ 4    | < > |
| 30    | 8x            | MOP 1120/ 8    | < > |
| 30    | 10x           | MOP 1120/10    | < > |
| 22,8  | 15x           | MOP 1120/15    | < > |