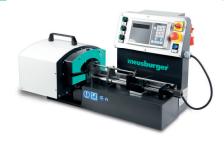

## PRECISION CUTTING AND GRINDING MACHINE

**GMT 6000** 

## **PRODUCT DESCRIPTION**

- Savings in costs and time by the combining of several work steps in one clamping
- » Efficient finishing of ejector pins, cutting punches, and many other parts
- » The stable design of the machine guarantees exact length and angle tolerances as well as vibration free working